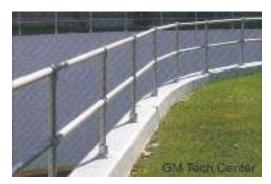

# Why Choose Tri-Chem Handrails?

# Flexible Options

- Core mount, plate mount, removable applications avaliable
- Adjustible fittings for slopes and unique environments
- Can be removed and reused to accommdate changing floor plans

# **Improved Safety**

 All Tri-Chem handrail systems can be designed to meet any building code and all OSHA/BOCA standards