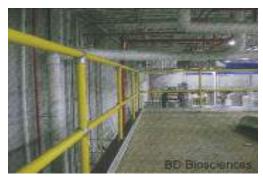

# Why Choose Tri-Chem Guardrails?

# Strongest Guardrail Available

- Tri-Chem Guardrail stops a 12,100 lbs. forklift in its tracks
- 100% deflection

## Eliminate Repair and Replacement Costs

- Guardrail withstands multiple impacts without being damaged
- Eliminates repair and replacement costs

## **Cost Savings**

- Protects your people and expensive assets
- Reduces costly inventory and personnel
- Stops forklifts and vehicles on impact with 100% deflection