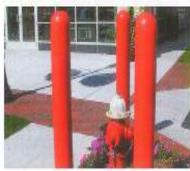

# Why Choose Tri-Chem Guardrails?

#### Customizable Protection

- One-line, two-line, standard, heavy and custom systems available
- Guardrail length and height designed to fit your protection needs

## **Product Specifications**

- Manufactured from schedule 40 & schedule 80 steel pipe
- Standard Color: OSHA Yellow, custom colors available
- One-Line, two-line and custom systems available
- Covered in HDPE (high density polyethylene) plastic designed to withstand temperatures from -40° F to 210° F