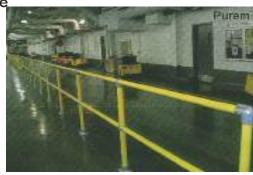

# Why Choose Tri-Chem Guardrails?

#### Customizable Protection

- One-line, two-line, standard, heavy and custom systems available
- Guardrail length and height designed to fit your protection needs

Ships Fully Assembled

Protects Employees & Expensive Equipment

Standard & Custom Systems Available