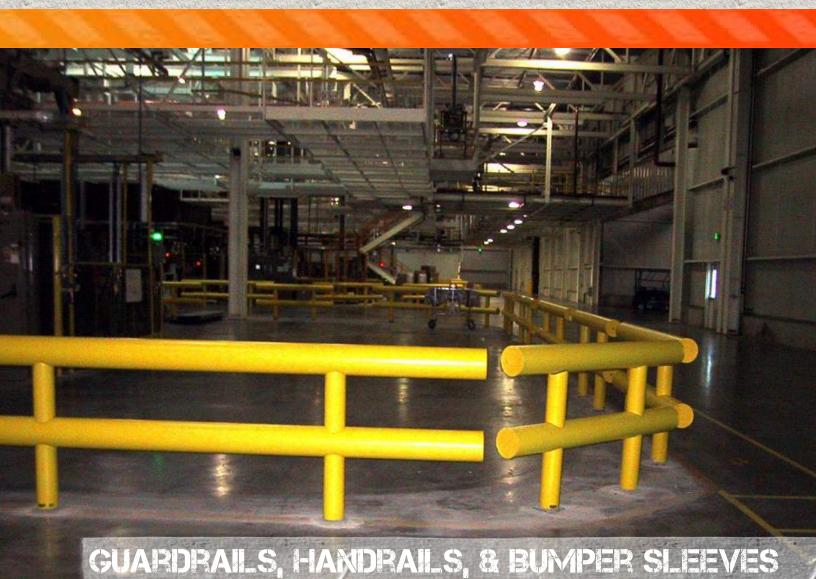

# TABLE OF CONTENTS

| Guardrails3 | Bumper Sleeves5 |
|-------------|-----------------|
| Handrails4  |                 |

# Why Choose Tri-Chem Guardrails?

# Strongest Guardrail Available

- Tri-Chem Guardrail stops a 12,100 lbs. forklift in its tracks
- 100% deflection

## Eliminate Repair and Replacement Costs

- Guardrail withstands multiple impacts without being damaged
- Eliminates repair and replacement costs

# -IANDRAILS

# Why Choose Tri-Chem Handrails?