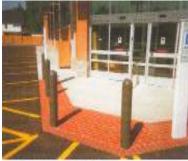

# BUMPER SLEEVES

Clean It Up

Highly Visible in OSHA Yellow

**Custom Logos** 

## FEATURES

- Avaliable in 1/8" and 1/4" wall thickness
- UV & Anti-Static Additives
- Cut to Custom Heights
- Covers Posts from 3" to 11"
- Polyethylene Thermoplastic

## BENEFITS

- Permanent Installation Reduces Theft
- Chemical & Water Resistant
- Custom Logos and Colors
- Improves Safety & Visibility

Tri-Chem
P.O. Box 71550
Madison Heights, MI 48071-0550
800.456.6255 • www.tri-chem.com