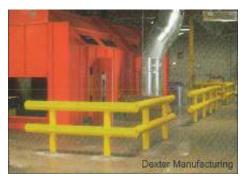

# Why Choose Tri-Chem Guardrails?

# Strongest Guardrail Available

- Tri-Chem Guardrail stops a 12,100 lbs. forklift in its tracks
- 100% deflection

## Eliminate Repair and Replacement Costs

- Guardrail withstands multiple impacts without being damaged
- Eliminates repair and replacement costs

## **Cost Savings**

- Protects your people and expensive assets
- Reduces costly inventory and personnel
- Stops forklifts and vehicles on impact with 100% deflection