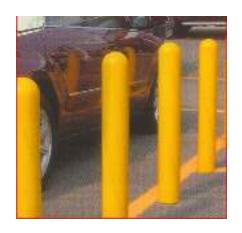

# BUMPER SLEEVES

Clean It Up

Highly Visible in OSHA Yellow

**Custom Logos** 

## FEATURES

- Avaliable in 1/8" and 1/4" wall thickness
- UV & Anti-Static Additives
- Cut to Custom Heights
- Covers Posts from 3" to 11"
- Polyethylene Thermoplastic

## BENEFITS

- Permanent Installation Reduces Theft
- Chemical & Water Resistant
- Custom Logos and Colors
- Improves Safety & Visibility

Tri-Chem
P.O. Box 71550
Madison Heights, MI 48071-0550
800.456.6255 • www.tri-chem.com