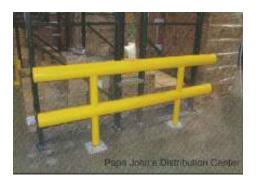

# Why Choose Tri-Chem Handrails?

#### Maintenance Free

- Steel pipe covered in durable, weather resistant HDPE plastic with magnesium fittings
- · Will not fade, chip, peel or rust
- · Will look new for years to come
- Never paint again

## Easy Installation

- · Modular handrail system ships in full assembled sections
- Installs with no on-site welding or hot work
- Significantly reduced installation costs
- Only tool needed is an allen wrench