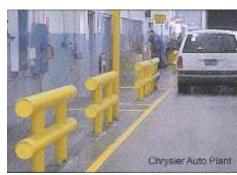

# Why Choose Tri-Chem Guardrails?

#### Customizable Protection

- One-line, two-line, standard, heavy and custom systems available
- Guardrail length and height designed to fit your protection needs

## **Product Specifications**

- Manufactured from schedule 40 & schedule 80 steel pipe
- Standard Color: OSHA Yellow, custom colors available
- One-Line, two-line and custom systems available
- Covered in HDPE (high density polyethylene) plastic designed to withstand temperatures from -40° F to 210° F