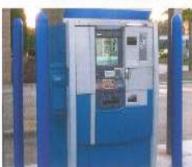

# BUMPER SLEEVES

Clean It Up

Highly Visible in OSHA Yellow

**Custom Logos** 

## FEATURES

- Avaliable in 1/8" and 1/4" wall thickness
- UV & Anti-Static Additives
- Cut to Custom Heights
- Covers Posts from 3" to 11"
- Polyethylene Thermoplastic

## BENEFITS

- Permanent Installation Reduces Theft
- Chemical & Water Resistant
- Custom Logos and Colors
- Improves Safety & Visibility

Tri-Chem
P.O. Box 71550
Madison Heights, MI 48071-0550
800.456.6255 • www.tri-chem.com